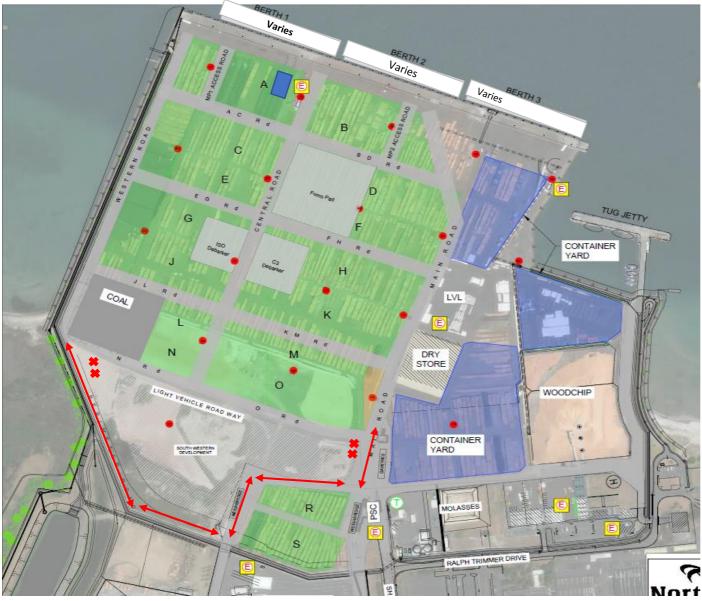

### TRAFFIC PLAN DIRECTIONS

All light vehicles to use perimeter roadway.

Special movements may be allowed to travel through this area but communication required with contractors.

EXTREME CAUTION AND CARE TO BE TAKEN ON PERIMETER ROADWAY DUE TO NARROW WIDTH

### NOTES:

All light vehicles to use perimeter roadway rather than travel through the South Western Chipsealed area