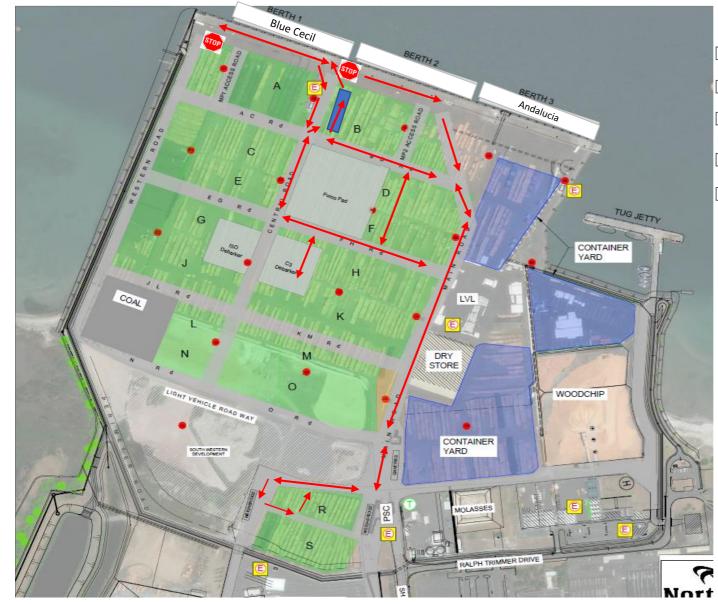

ALL TRAFFIC ROUTES AND FLOW DIRECTIONS ARE SHOWN
BERTH OPERATION AREA BOUNDARIES WILL BE IN PLACE, AND ARE SHOWN
SHIP NAMES ON ALL THREE BERTHS ARE
HIGH RISK AREAS SUCH AS CONGESTION AND
INTERACTION WITH OTHER OPERATIONS ARE MITIGATED, AND SHOWN
INVOLVES LOG LOADERS ON THE BERTH
NOTES:
Trucks to access Auto Tally in end B block, turn left onto Berth 1.

Trucks return to log yard via Middle Road or MDP2.